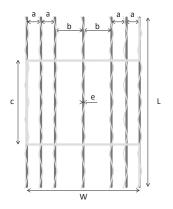

## **Dimensions**

| Width                  | mm      | W | 40   |
|------------------------|---------|---|------|
| Pitch <sub>short</sub> | mm      | а | 5    |
| Pitch <sub>long</sub>  | mm      | b | 10   |
| Step                   | mm      | С | 33   |
| Thickness              | mm      | е | 1.75 |
| Length                 | m       | L | 30   |
| Weight                 | kg/roll |   | 1.35 |

# Geometry