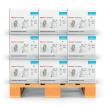

## Packaging units

**Per box** 6 rolls 180 meters

Per pallet (900x1200mm) 36 boxes 6480 meters