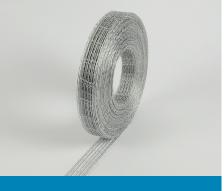

#### **GENERAL DESCRIPTION**

Murfor® Compact masonry reinforcement on a roll, consists of steel cords with an interwoven fiberglass roving.

### **Murfor® Compact A-40**

A mesh consisting of 7 steel cords.