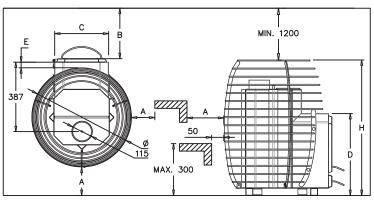

## **HIVE WOOD**

| Output (kw)           | 13kW | 17kW                  |
|-----------------------|------|-----------------------|
| Sauna room min. (m³)  | 6    | 8                     |
| Sauna room max. (m³)  | 13   | 16                    |
| Weight of stones (kg) | 90   | 130                   |
| Height (mm)           | 750  | 750                   |
| Width (mm)            | 455  | 555                   |
| Depth (mm)            | 460  | 590/740 <sup>LS</sup> |
| Weight (kg)           | 45   | 85                    |
| Firewood max. (mm)    | 300  | 400                   |
| Flue ø (mm)           | 115  | 115                   |
| C (mm)                | 240  | 300                   |
| D (mm)                | 425  | 460                   |
| E (mm)                | 5    | 35/185 <sup>LS</sup>  |
| SAFETY CLEARANCE*     |      |                       |
| A (mm)                | 500  | 500                   |
| B (mm)                | 1000 | 1000                  |
|                       |      |                       |