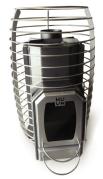

A WOOD-FIRED HEATER REFLECTS THE PURE NORDIC DESIGN LANGUAGE OF HUUM AND THE WISDOM OF BUILDING A SAUNA HEATER. A LARGE NUMBER OF STONES PROVIDES VARIED AND LONG LASTING STEAM.

## SAUNA HEATER HIVE WOOD

HIVE WOOD 17 KW - ART. 4744103015009 HIVE WOOD LS 17 KW - ART. 4744103015054

| 9 | Contraction of the second |
|---|---------------------------|
|   |                           |
|   |                           |
|   |                           |
|   |                           |
|   |                           |

## New product

LS - through the wall

\* - Combustible materials

- A high-quality firebox ensures the long service-life of the heater.
- Flame cutters are made from special heat-resistant steel.
- The firebox extension also allows the stove to be heated from another room.
- Additionally, we offer a heat exchanger that can be used for heating water. Connections are of %" male thread. The heat exchanger can be installed behind the firebox or on its sides.