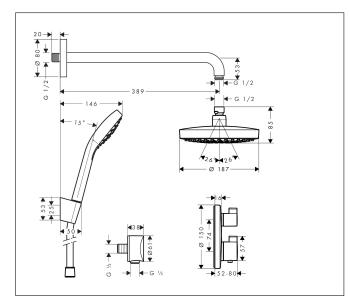

# Drawing

## **Features**

- consists of: overhead shower, hand shower, shower thermostat, basic set, shower arm, shower holder, wall outlet, shower hose • shower head size: 187 mm
- spray type overhead shower: Rain, IntenseRain
- spray type hand shower: Rain
- maximum flow rate at 3 bar: 17 l/min
- pivot connector prevents hose from tangling
- max. operating pressure: 6 bar
- connection type: basic set