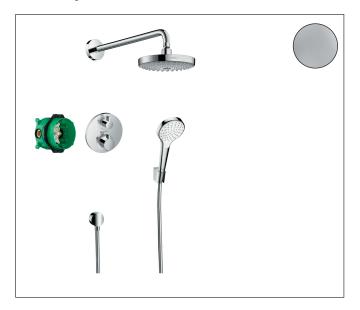

Brand hansgrohe Art. Name Croma Select S Shower system for concealed installation 180 2jet with Ecostat S thermostat Art. Nr. 27295000 Surface Chrome Pos. 1

#### **Product picture**

## **Features**

- consists of: overhead shower, hand shower, shower thermostat, basic set, shower arm, shower holder, wall outlet, shower hose • shower head size: 187 mm
- spray type overhead shower: Rain, IntenseRain
- spray type hand shower: Rain
- maximum flow rate at 3 bar: 17 l/min
- pivot connector prevents hose from tangling
- max. operating pressure: 6 bar
- connection type: basic set