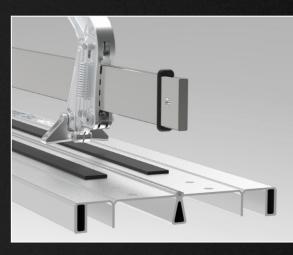

### CARRIAGE

The carriage in aluminium is equipped with two ball-bearings for a perfect sliding and top precision.