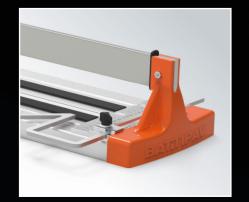

### STRUCTURE

Strong body made in aluminium draw-plate to get rigidity and lightness at the same time.

ADJUSTABLE SUPPORT FOR MULTI-CUTS

PUSHING CUTTING SYSTEM .

# 8 cm

STRAIGHT CUTS
Square ruler with
direct reading
for straight cuts.

**DIAGONAL CUTS**Square ruler with direct reading for **diagonal cuts.**