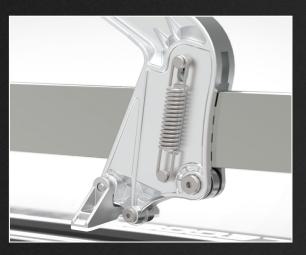

### **QUICK START SYSTEM**

The carriage is provided with springs that makes the handle always ready to cut.