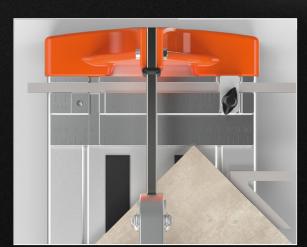

# 8 cm

STRAIGHT CUTS
Square ruler with
direct reading
for straight cuts.

**DIAGONAL CUTS**Square ruler with direct reading for **diagonal cuts.**