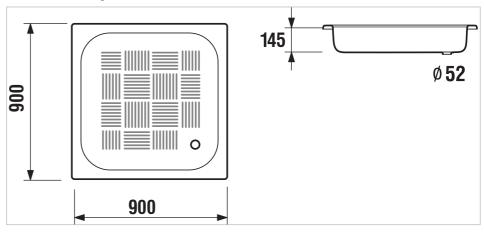

#### Dimensions

Length: 900 mm. Width: 900 mm. Height: 145 mm.

#### **Technical drawings**