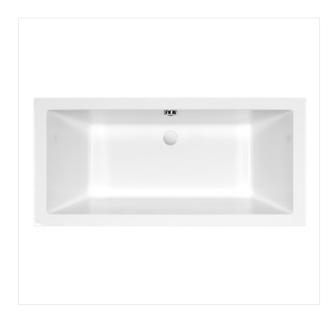

## **INTRO 160X75 BATHTUB RECTANGULAR**

# **Product description**

The simple and elegant design of the rectangular INTRO 160 bathtub appeals to people who search for classical and optimal solutions. The centrally located water outflow ensures comfort of use, and the seats located on either side make your bath extremely comfortable. The bathtub comes with height-adjustable feet. Matching side and front casings, as well as partitions can be purchased separately.

## **Technical data**

Antibacterial

Width

| Armrests                                    | No                                   |
|---------------------------------------------|--------------------------------------|
| Depth to the bottom                         | 42 cm                                |
| Double reinforced (resin + fiberglass)      | Yes                                  |
| Gross weight                                | 20 kg                                |
| Legs included                               | Yes                                  |
| Length                                      | 160 cm                               |
| Location of the outflow                     | Central plughole, at the longer side |
| Material                                    | Acrylic                              |
| Net weight                                  | 19 kg                                |
| Place to sit                                | On two sides                         |
| Possibility to buy the housing and panel    | Yes                                  |
| The possibility of installing a bath mixer  | Yes                                  |
| The possibility of installing a bath screen | Yes                                  |
| Volume for transfer                         | 215                                  |
| Warranty                                    | 10 years                             |