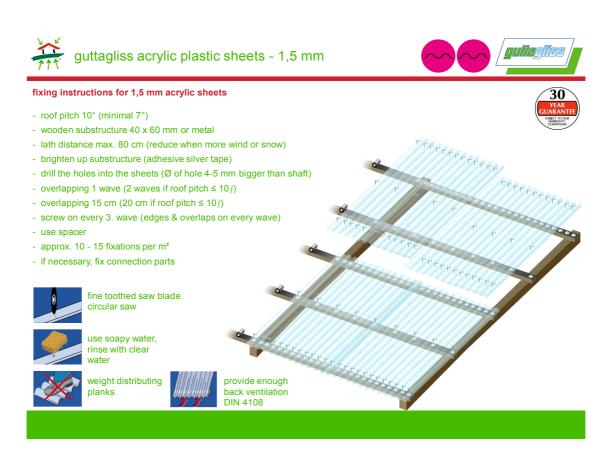

- gultagliss
- 1. Cover the sheets up when stocked in a pile outside For cutting use a circular saw, a saber saw or a flex 2. When drilling the sheets be sure to have a 3-4 mm bigger hole than the screw shaft 3. Brighten up the substructure (with white paint or the gutta adhesive silver tape 4. Use wooden bars 40 x 60mm. Maximum cross bar distance: 50 - 70 cm (max. 80 cm for acrylic) 5 normal roof pitch 10° (minimal 7°) 6. Overlapping: 15-20 cm and 1-2 waves 7. 10-15 fixations per square meter 8. 9. Use soapy water for cleaning and rinse off with water