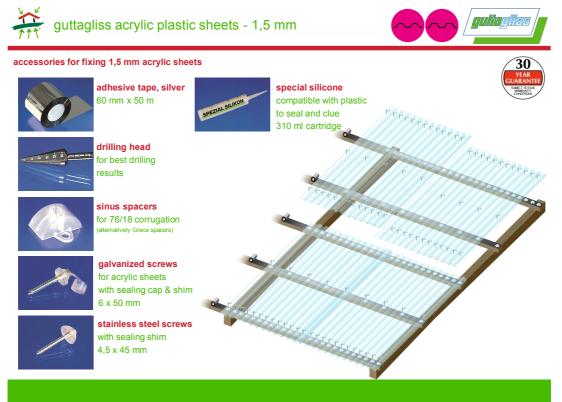

## guttagliss accessories for corrugated sheets

stainless steel screws

substructure 6,5 x 64 mm

stainless steel screws

substructure 6,5 x 64 mm

stainless steel screws

for acrylic sheets &

calottes on wooden

for acrylic sheets &

calottes on metal

with sealing shim

4,5 x 45 mm

with sealing cap & shim 4,5 x 45 mm galvanized screws

for roofs

for walls with sealing cap & shim 5 x 25 mm

galvanized screws

with sealing cap & shim 1/2", 3/4", 1"

galvanized screws for 130/30 and 177/51 corrugation pattern 7 x 120 mm

universal spacer for sinus & greca 76/18 & 70/18

corrugation

for acrylic sheets with sealing cap & shim 6 x 50 mm

76/18 & 70/18

to seal and clue 310 ml cartridge

drilling head for best drilling

sealing shim Ø 6,0 mm

sealing ledge for sinus 76/18 length: 76 cm

results