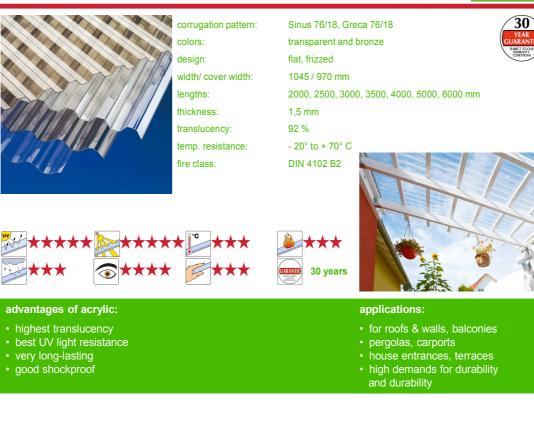

- gultagliss
- 1. Cover the sheets up when stocked in a pile outside For cutting use a circular saw, a saber saw or a flex 2. When drilling the sheets be sure to have a 3-4 mm bigger hole than the screw shaft 3. Brighten up the substructure (with white paint or the gutta adhesive silver tape 4. Use wooden bars 40 x 60mm. Maximum cross bar distance: 50 - 70 cm (max. 80 cm for acrylic) 5 normal roof pitch 10° (minimal 7°) 6. Overlapping: 15-20 cm and 1-2 waves 7. 10-15 fixations per square meter 8. 9. Use soapy water for cleaning and rinse off with water



## guttagliss accessories for corrugated sheets



stainless steel screws

substructure 6,5 x 64 mm

stainless steel screws

substructure 6,5 x 64 mm

stainless steel screws

for acrylic sheets &

calottes on wooden

for acrylic s