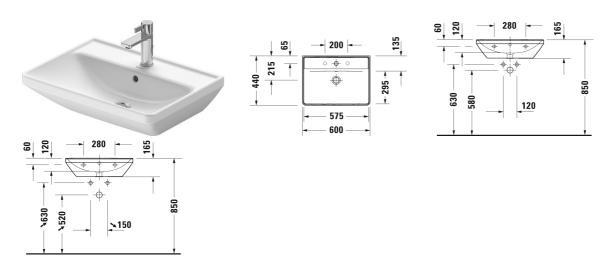

All drawings contain the necessary measurements which are subject to standard tolerances. They are stated in mm and are non-binding. Exact measurements, in particular for customised installation scenarios, can only be taken from the finished piece.