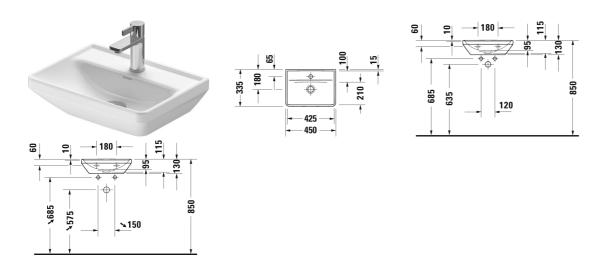

| Handrinse basin                                                                                                         | Dimension    | Weight                        | Order number |
|-------------------------------------------------------------------------------------------------------------------------|--------------|-------------------------------|--------------|
| without overflow, with tap platform, underneath glazed mm                                                               | 1, 450       |                               |              |
| Colors                                                                                                                  |              |                               |              |
| 00 White Alpin                                                                                                          |              |                               |              |
| Variant                                                                                                                 |              |                               |              |
| •                                                                                                                       | 450 x 335 mm | 9.800 kilogram                | 0738450041   |
| ×                                                                                                                       | 450 x 335 mm | 9.800 kilogram                | 0738450070   |
| Infobox                                                                                                                 |              |                               |              |
| Mandatory in combination with a bottle trap inclusive extended pipe                                                     |              |                               |              |
| Sanitary ceramics with the special WonderGliss surfactime to come. When ordering WonderGliss please add a "1" as eleven |              | attractive-looking for a long |              |
| Accessory                                                                                                               |              |                               |              |
|                                                                                                                         |              |                               |              |

All drawings contain the necessary measurements which are subject to standard tolerances. They are stated in mm and are non-binding. Exact measurements, in particular for customised installation scenarios, can only be taken from the finished piece.