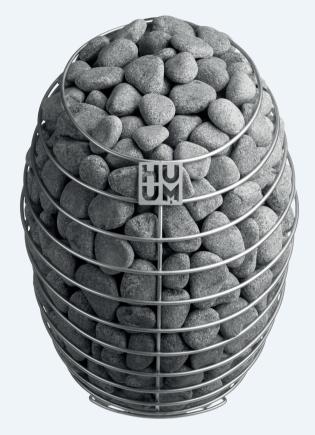

## Electric heater **HUUM DROP**

**DROP** heater is inspired by the purest element in nature – a water drop. Its round design softens and livens up the angular interior of a classic sauna, giving it a touch of elegance. But DROP isn't only about the looks.

This compact wall-mounted heater can actually fit up to 55 kg of stones, exceeding most wood-burning stoves and guaranteeing long-lasting steam.

Stainless CE Safety Made in Steel Certification & Control Estonia