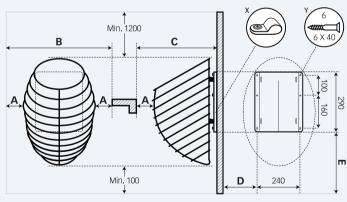

## SAFETY DISTANCES

| A | 100 mm | 120 mm | 15 |
|---|--------|--------|----|
| В | 590 mm | 630 mm | 69 |
| С | 435 mm | 455 mm | 48 |
| D | 170 mm | 190 mm | 22 |
|   |        |        |    |

150 mm 690 mm 485 mm 220 mm