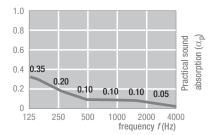

## **TECHNICAL PERFORMANCE**

| Reaction to fire     | A2-s1, d0 as per EN 13501-1                                                                          |
|----------------------|------------------------------------------------------------------------------------------------------|
| Sound absorption     | EN ISO 354<br>$\alpha_{\rm W} = 0.10$ (L) as per EN ISO 11654<br><i>NRC</i> = 0.15 as per ASTM C 423 |
| Light reflectance    | Up to 88%                                                                                            |
| Thermal conductivity | $\lambda$ = 0.052 - 0.057 W/mK as per DIN 52612                                                      |
| Humidity             | Up to 70% RH                                                                                         |