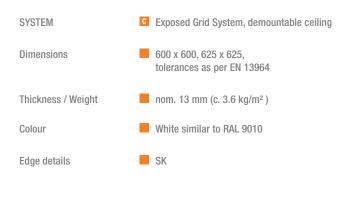

## **TECHNICAL PERFORMANCE**

| Reaction to fire     | A2-s1, d0 as per EN 13501-1                                                                          |
|----------------------|------------------------------------------------------------------------------------------------------|
| Sound absorption     | EN ISO 354<br>$\alpha_{\rm W} = 0.10$ (L) as per EN ISO 11654<br><i>NRC</i> = 0.15 as per ASTM C 423 |
| Light reflectance    | Up to 88%                                                                                            |
| Thermal conductivity | $\lambda$ = 0.052 - 0.057 W/mK as per DIN 52612                                                      |
| Humidity             | Up to 70% RH                                                                                         |